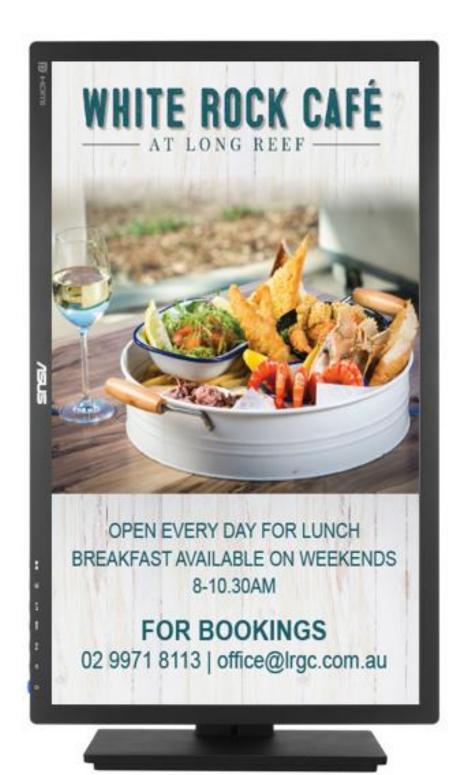

## **Clubhouse Advertising Screens**

- Two Advertising TV's located in the Member's Bar and Café playing through Long Reef Corporate Partners continuously
- Over 125,000 Clubhouse visits in 2017 and increasing
- Advertisement can be changed during the period of the agreement with no additional charge
- Each advertisement will be displayed over 200 times per day