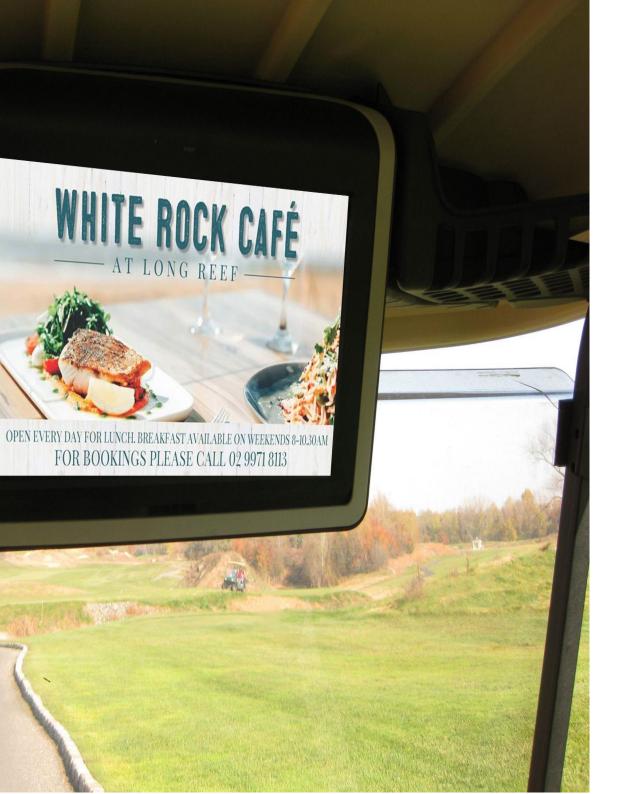

# **Cart GPS**

- Full Screen ad, insert ad or video ad played on the sponsored hole
- Advert can play up to 3 times per hole
- Ad can be changed through the period of the agreement with no additional charge
- LRGC currently have a fleet of 30 carts which complete 7000+ rounds per year