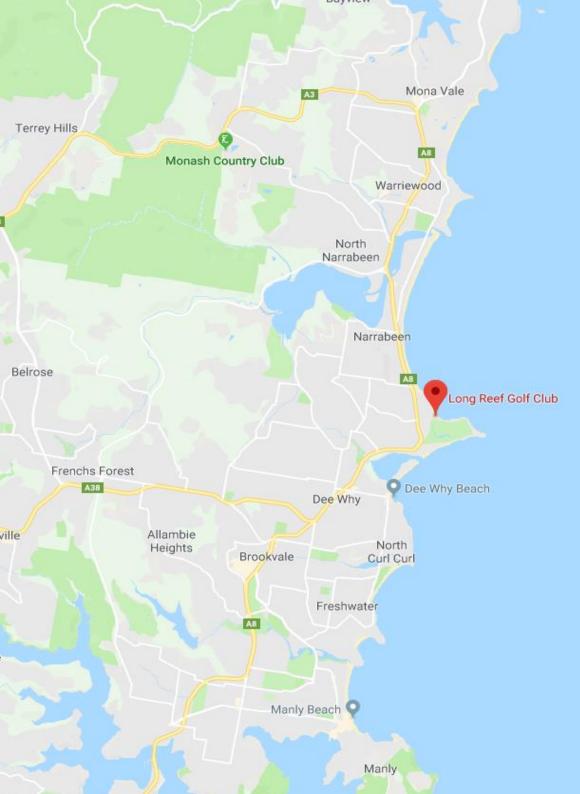

### Inclusions

- Signage on 1 of the 18 tee boxes at Long Reef Golf Club
- Advertisement on the 30 GPS systems in the golf carts when on your sponsored hole
- Advertisement playing on two dedicated advertising screens in the clubhouse
- Company logo and link on the Corporate Partners' page of the LRGC website
- Monthly advertisement/promotion in the new monthly newsletter
- Full page advertisement in the 2019 Fixture Book
- Opportunity to sponsor a club competition or run a promotion on a competition day

## On the Tee

- Each sign is located in a position visible to the majority of golfers when on the tee box
- Dimensions of advertisement is 500mm x 400mm
- Exposure to over 60,000 rounds of golf
- LRGC print and install signage.
  Signage can be renewed at the beginning of a new corporate agreement