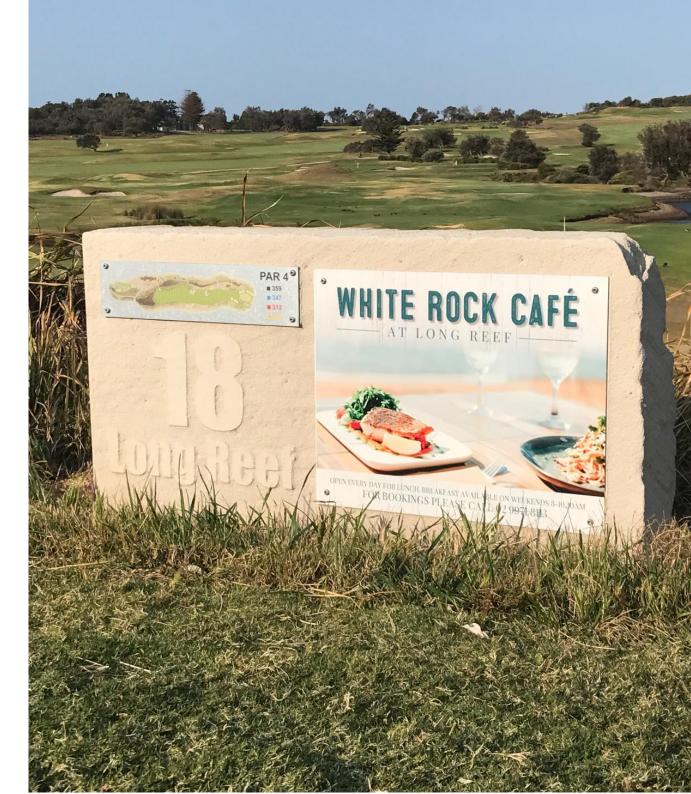

## On the Tee

- Each sign is located in a position visible to the majority of golfers when on the tee box
- Dimensions of advertisement is 500mm x 400mm
- Exposure to over 60,000 rounds of golf
- LRGC print and install signage.
  Signage can be renewed at the beginning of a new corporate agreement

With water views on 3 sides of the golf course and beachside dining, Long Reef is sought after for Corporate Golf Days, Business Functions, Weddings and Events.

Long Reef Golf Club's White Rock Café provides a great place to meet friends or unwind after a game of golf. Enjoy a leisurely lunch whilst overlooking Fisherman's Beach.