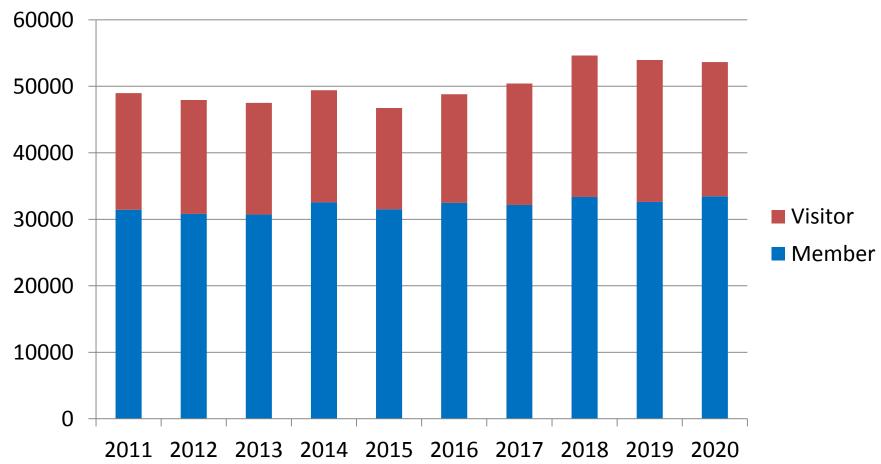

-----|---------------|
| Members Subs       | 1,217,443      | 1,430,019 | -212,576      |
| Entrance Fees      | 74,400         | 52,576    | 21,824        |
| Green Fees         | 760,991        | 821,397   | -60,406       |
| Development Levy   | 345,268        | 304,679   | 40,589        |
| Interest Received  | 6,430          | 20,424    | -13,994       |
| Grants & Insurance | 185,456        | 0         | 185,456       |
| Gov't Stimulus     | 386,500        | 0         | 386,500       |
| Other              | <u>344,636</u> | 330,100   | <u>14,536</u> |
| Total Income       | 3,321,124      | 2,959,195 | 361,929       |

#### **Revenue Overview**

For the Year Ended 30 June 2020





## Playing Members (30 June)





#### Comparative 7 day Membership Subs





## Games Played p.a.





## **Trading Profit**

Treasurer's Report pages 10-16 and P&L page 50

|                       | 2020          | 2019    | Change         |
|-----------------------|---------------|---------|----------------|
| Bar                   | 255,875       | 390,654 | -134,779       |
| Catering              | 176,576       | 344,360 | -167,784       |
| Poker Machines        | 38,726        | 54,627  | -15,901        |
| TAB                   | -9,154        | -12,274 | 3,120          |
| Golf Carts            | <u>51,735</u> | 92,071  | <u>-40,336</u> |
| <b>Trading Profit</b> | 513,758       | 868,438 | -354,680       |



## Bar & Catering – Net Profit





## **Expenses**

Treasurer's report pages 10-16 and P&L page 50

|                       | 2020           | 2019      | Change