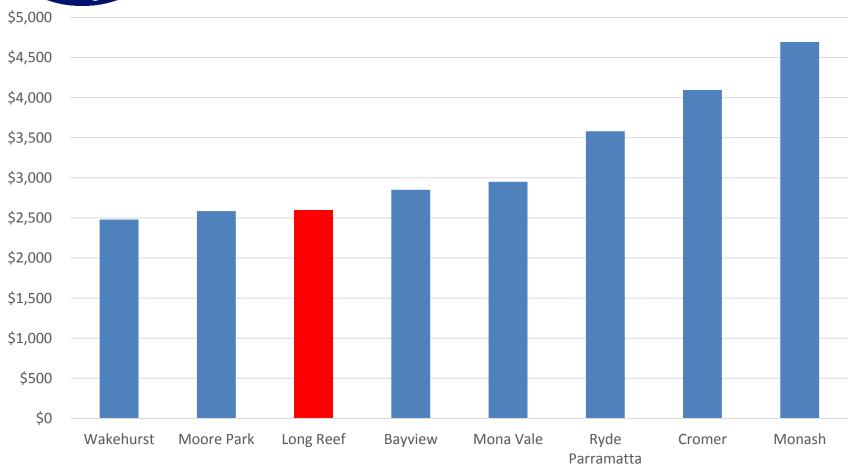

--|----------------|-----------|---------------|
| Members Subs       | 1,217,443      | 1,430,019 | -212,576      |
| Entrance Fees      | 74,400         | 52,576    | 21,824        |
| Green Fees         | 760,991        | 821,397   | -60,406       |
| Development Levy   | 345,268        | 304,679   | 40,589        |
| Interest Received  | 6,430          | 20,424    | -13,994       |
| Grants & Insurance | 185,456        | 0         | 185,456       |
| Gov't Stimulus     | 386,500        | 0         | 386,500       |
| Other              | <u>344,636</u> | 330,100   | <u>14,536</u> |
| Total Income       | 3,321,124      | 2,959,195 | 361,929       |

#### **Revenue Overview**

For the Year Ended 30 June 2020





## Playing Members (30 June)





#### Comparative 7 day Membership Subs





## Games Played p.a.





## **Trading Profit**

Treasurer's Report pages 10-16 and P&L page 50

|                       | 2020          | 2019    | Change         |
|-----------------------|---------------|---------|----------------|
| Bar                   | 255,875       | 390,654 | -134,779       |
| Catering              | 176,576       | 344,360 | -167,784       |
| Poker Machines        | 38,726        | 54,627  | -15,901        |
| TAB                   | -9,154        | -12,274 | 3,120          |
| Golf Carts            | <u>51,735</u> | 92,071  | <u>-40,336</u> |
| <b>Trading Profit</b> | 513,758       | 868,438 | -354,680       |



## Bar & Catering – Net Profit





## **Expenses**

Treasurer's report pages 10-16 and P&L page 50

|                       | 2020           |