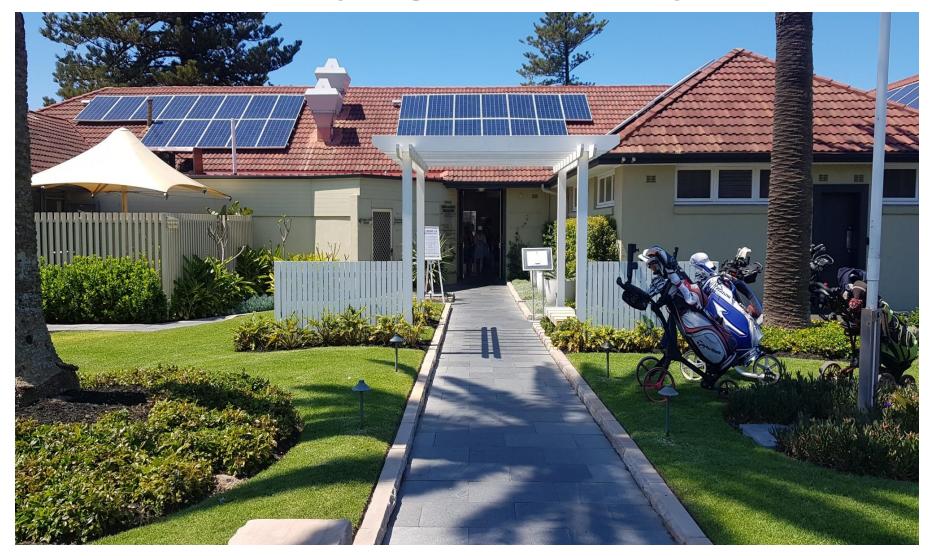

>825,500</u> | 903,643   | <u>-78,143</u> |
| <b>Total Expenses</b> | 3,528,307      | 3,384,355 | 143,952        |

## Expenses Overview For the Year Ended 30 June 2020





## **Capital Expenditure**

| T | OTAL CAPEX (Last year 507,662) | 1,390,101 |
|---|--------------------------------|-----------|
| • | Furniture                      | 48,434    |
| • | Clubhouse                      | 154,554   |
| • | Kitchen Equipment              | 20,926    |
| • | Course Equipment               | 107,139   |
| • | New Wetlands                   | 1,038,356 |

# Wetlands Lake completed



#### New Mounds on 15th & 16th



## **New Practise Green & Driving Range**



# Iseki Tractor \$22,690



# Toro Sandbunker \$28,191



# Toro Tri Flex Mower \$51,745



## New Landscaping & Walkway \$59,202



### **Refreshed Entrance**



## Refreshed Bar & Disability ramp areas



# Refreshed Kiosk & Gaming areas



# Refreshed Members Lounge area





# Statement of Financial Position at 30 June 2020 (Balance Sheet page 27)

• Cash & Equivalents 1,033,101

• Property Plant & Equipment 5,671,822

Retained Earnings 4,399,702

Working Capital Ratio
 (ex Subs & Deferred Entrance Fees) Positive

No Financing Debt except Hire Purchase



## **Golf Only Results 2020**

|                              | 2020      | 2019      |
|------------------------------|-----------|-----------|
| Member Subs                  | 1,217,443 | 1,430,019 |
| Entrance & Green Fees        | 835,391   | 873,973   |
| Other (Comp Fees & Carts)    | 329,764   | 397,887   |
| Golf Income                  | 2,382,598 | 2,70