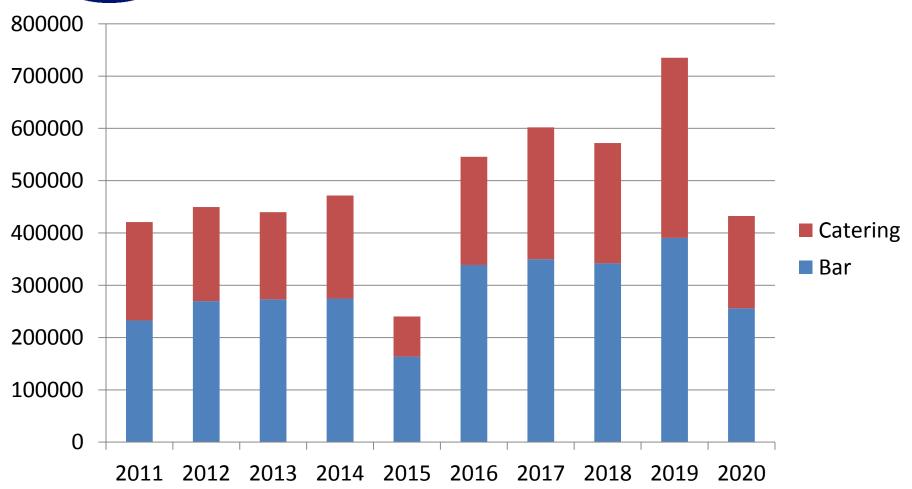

## **Trading Profit**

Treasurer's Report pages 10-16 and P&L page 50

|                       | 2020          | 2019    | Change         |
|-----------------------|---------------|---------|----------------|
| Bar                   | 255,875       | 390,654 | -134,779       |
| Catering              | 176,576       | 344,360 | -167,784       |
| Poker Machines        | 38,726        | 54,627  | -15,901        |
| TAB                   | -9,154        | -12,274 | 3,120          |
| Golf Carts            | <u>51,735</u> | 92,071  | <u>-40,336</u> |
| <b>Trading Profit</b> | 513,758       | 868,438 | -354,680       |

## Bar & Catering – Net Profit