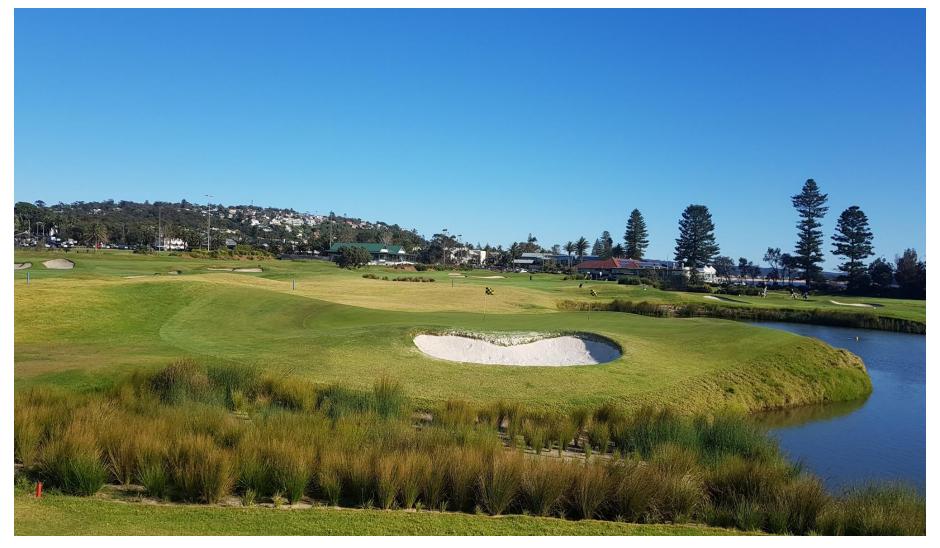

| 1,351,326 | 114,146        |
| Rent                  | 199,892        | 180,819   | 19,073         |
| Administration        | <u>825,500</u> | 903,643   | <u>-78,143</u> |
| <b>Total Expenses</b> | 3,528,307      | 3,384,355 | 143,952        |

## Expenses Overview For the Year Ended 30 June 2020





## **Capital Expenditure**

| T | OTAL CAPEX (Last year 507,662) | 1,390,101 |
|---|--------------------------------|-----------|
| • | Furniture                      | 48,434    |
| • | Clubhouse                      | 154,554   |
| • | Kitchen Equipment              | 20,926    |
| • | Course Equipment               | 107,139   |
| • | New Wetlands                   | 1,038,356 |

# Wetlands Lake completed



#### New Mounds on 15th & 16th



## **New Practise Green & Driving Range**



# Iseki Tractor \$22,690



# Toro Sandbunker \$28,191



# Toro Tri Flex Mower \$51,745



## New Landscaping & Walkway \$59,202



### **Refreshed Entrance**



## Refreshed Bar & Disability ramp areas



# Refreshed Kiosk & Gaming areas



# Refreshed Members Lounge area





# Statement of Financial Position at 30 June 2020 (Balance Sheet page 27)

• Cash & Equivalents 1,033,101

• Property Plant & Equipment 5,671,822

Retained Earnings 4,399,702

Working Capital Ratio
 (ex Subs & Deferred Entrance Fees) Positive

No Financing Debt except Hire Purchase



## **Golf Only Results 2020**

|                              | 2020      | 2019      |
|------------------------------|-----------|-----------|
| Member Subs                  | 1,217,443 | 1,430,019 |
| Entrance & Green Fees