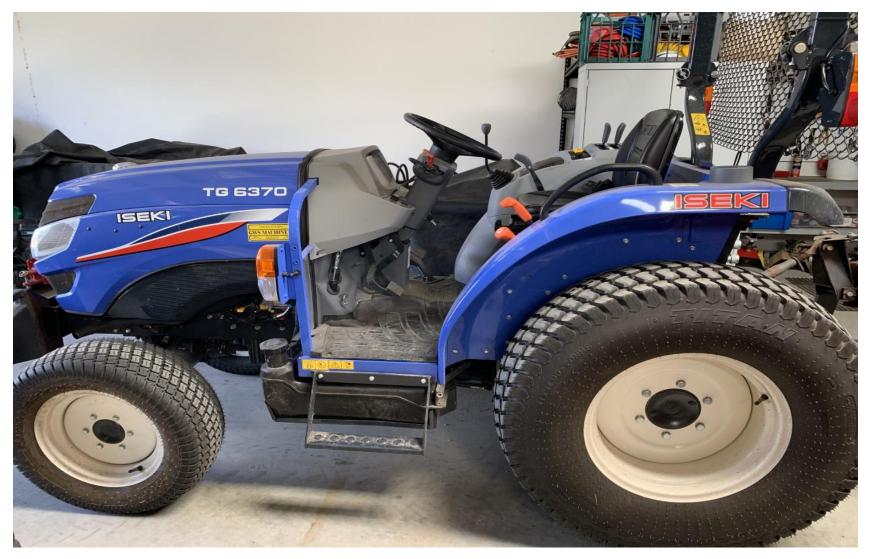

|
| Rent                  | 199,892        | 180,819   | 19,073         |
| Administration        | <u>825,500</u> | 903,643   | <u>-78,143</u> |
| <b>Total Expenses</b> | 3,528,307      | 3,384,355 | 143,952        |

## Expenses Overview For the Year Ended 30 June 2020





## **Capital Expenditure**

| T | OTAL CAPEX (Last year 507,662) | 1,390,101 |
|---|--------------------------------|-----------|
| • | Furniture                      | 48,434    |
| • | Clubhouse                      | 154,554   |
| • | Kitchen Equipment              | 20,926    |
| • | Course Equipment               | 107,139   |
| • | New Wetlands                   | 1,038,356 |

# Wetlands Lake completed



#### New Mounds on 15th & 16th



## **New Practise Green & Driving Range**



# Iseki Tractor \$22,690



# Toro Sandbunker \$28,191



# Toro Tri Flex Mower \$51,745



## New Landscaping & Walkway \$59,202



### **Refreshed Entrance**



## Refreshed Bar & Disability ramp areas



# Refreshed Kiosk & Gaming areas



# Refreshed Members Lounge area





# Statement of Financial Position at 30 June 2020 (Balance Sheet page 27)

• Cash & Equivalents 1,033,101

• Property Plant & Equipment 5,671,822

Retained Earnings 4,399,702

Working Capital Ratio
 (ex Subs & Deferred Entrance Fees) Positive

No Financing Debt except Hire Purchase



## **Golf Only Results 2020**

|                              | 2020      | 2019      |
|------------------------------|-----------|-----------|
| Member Subs                  | 1,217,443 | 1,430,019 |
| Entrance & Green Fees        | 835,391   | 873,973   |
|