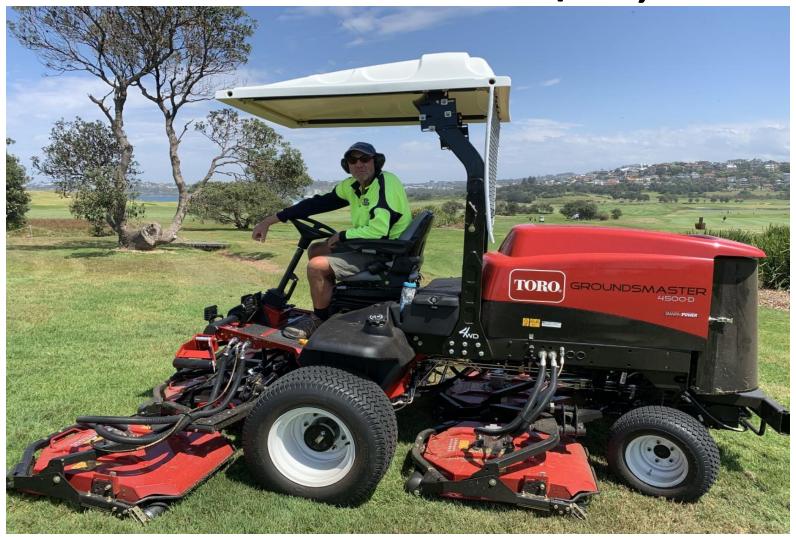

# Iseki Tractor \$22,690

# Toro Sandbunker \$28,191

# Toro Tri Flex Mower \$51,745