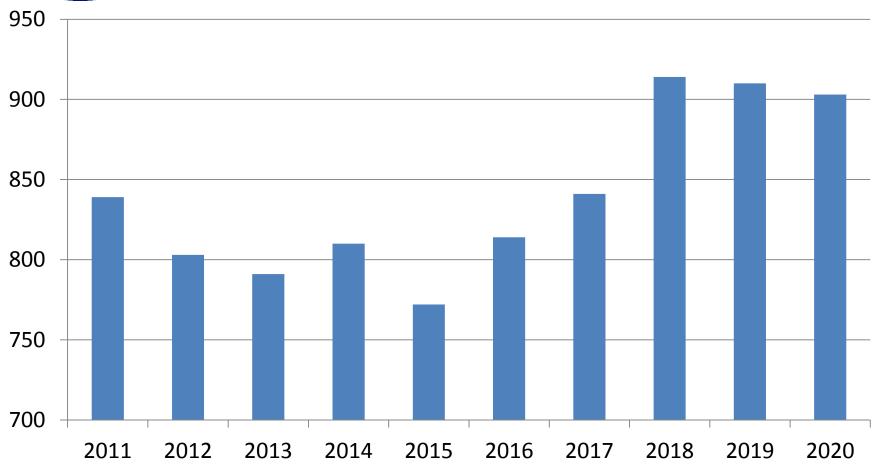

9      | Change        |
|--------------------|----------------|-----------|---------------|
| Members Subs       | 1,217,443      | 1,430,019 | -212,576      |
| Entrance Fees      | 74,400         | 52,576    | 21,824        |
| Green Fees         | 760,991        | 821,397   | -60,406       |
| Development Levy   | 345,268        | 304,679   | 40,589        |
| Interest Received  | 6,430          | 20,424    | -13,994       |
| Grants & Insurance | 185,456        | 0         | 185,456       |
| Gov't Stimulus     | 386,500        | 0         | 386,500       |
| Other              | <u>344,636</u> | 330,100   | <u>14,536</u> |
| Total Income       | 3,321,124      | 2,959,195 | 361,929       |

#### **Revenue Overview**

For the Year Ended 30 June 2020





## Playing Members (30 June)





#### Comparative 7 day Membership Subs





## Games Played p.a.





## **Trading Profit**

Treasurer's Report pages 10-16 and P&L page 50

|                       | 2020          | 2019    | Change         |
|-----------------------|---------------|---------|----------------|
| Bar                   | 255,875       | 390,654 | -134,779       |
| Catering              | 176,576       | 344,360 | -167,784       |
| Poker Machines        | 38,726        | 54,627  | -15,901        |
| TAB                   | -9,154        | -12,274 | 3,120          |
| Golf Carts            | <u>51,735</u> | 92,071  | <u>-40,336</u> |
| <b>Trading Profit</b> | 513,758       | 868,438 | -354,680       |



## Bar & Catering – Net Profit





## **Expenses**

Treasurer's report pages 10-16 and P&L page 50