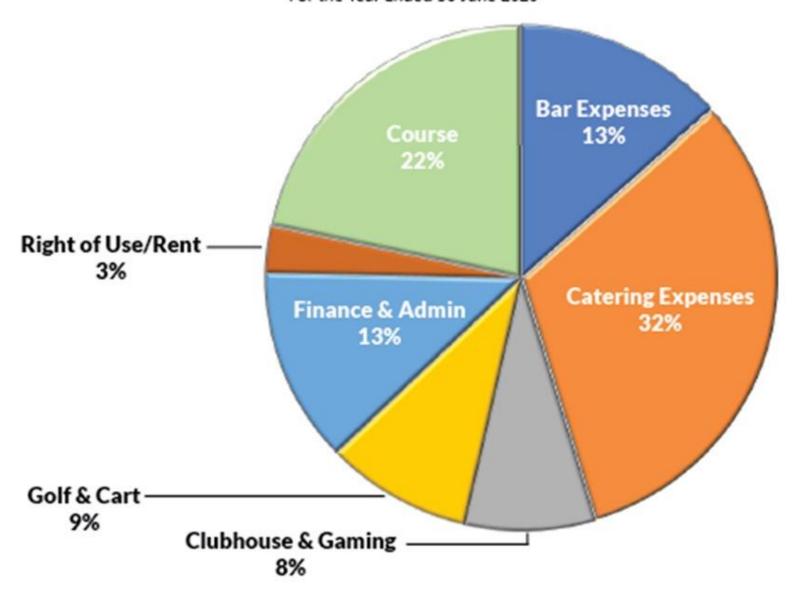

## **Expenses**

Treasurer's report pages 10-16 and P&L page 50

|                       | 2020           | 2019      | Change         |
|-----------------------|----------------|-----------|----------------|
| Finance costs         | 18,740         | 30,545    | -11,805        |
| Golf                  | 487,815        | 483,870   | 3,935          |
| Clubhouse             | 530,888        | 434,152   | 96,736         |
| Course                | 1,465,472      | 1,351,326 | 114,146        |
| Rent                  | 199,892        | 180,819   | 19,073         |
| Administration        | <u>825,500</u> | 903,643   | <u>-78,143</u> |
| <b>Total Expenses</b> | 3,528,307      | 3,384,355 | 143,952        |

## Expenses Overview For the Year Ended 30 June 2020