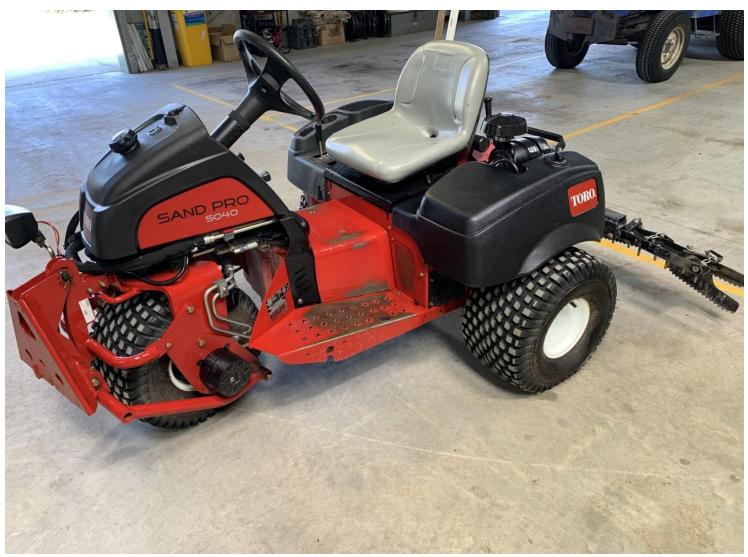

199,892        | 180,819   | 19,073         |
| Administration        | <u>825,500</u> | 903,643   | <u>-78,143</u> |
| <b>Total Expenses</b> | 3,528,307      | 3,384,355 | 143,952        |

## Expenses Overview For the Year Ended 30 June 2020





## **Capital Expenditure**

| T | OTAL CAPEX (Last year 507,662) | 1,390,101 |
|---|--------------------------------|-----------|
| • | Furniture                      | 48,434    |
| • | Clubhouse                      | 154,554   |
| • | Kitchen Equipment              | 20,926    |
| • | Course Equipment               | 107,139   |
| • | New Wetlands                   | 1,038,356 |

# Wetlands Lake completed



#### New Mounds on 15th & 16th



## **New Practise Green & Driving Range**



# Iseki Tractor \$22,690



# Toro Sandbunker \$28,191



# Toro Tri Flex Mower \$51,745



## New Landscaping & Walkway \$59,202



### **Refreshed Entrance**



## Refreshed Bar & Disability ramp areas



# Refreshed Kiosk & Gaming areas



# Refreshed Members Lounge area





# Statement of Financial Position at 30 June 2020 (Balance Sheet page 27)

• Cash & Equivalents 1,033,101

• Property Plant & Equipment 5,671,822

Retained Earnings 4,399,702

Working Capital Ratio
 (ex Subs & Deferred Entrance Fees) Positive

No Financing Debt except Hire Purchase



## **Golf Only Results 2020**

|                              | 2020      | 2019      |
|------------------------------|-----------|-----------|
| Member Subs                  | 1,217,443 | 1,430,019 |
| Entrance & Green Fees        | 835,391   | 873,973   |
| Other (Comp Fees & Carts)