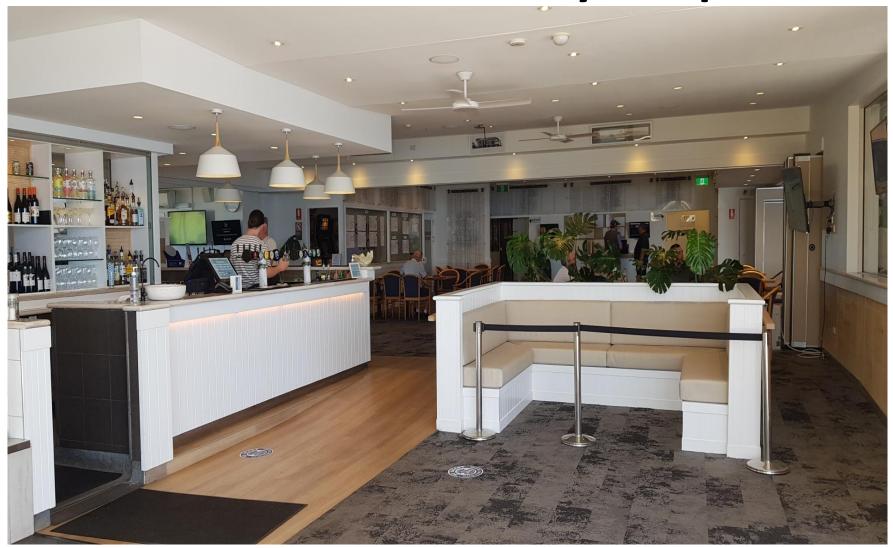

8,307      | 3,384,355 | 143,952        |

## Expenses Overview For the Year Ended 30 June 2020





## **Capital Expenditure**

| T | OTAL CAPEX (Last year 507,662) | 1,390,101 |
|---|--------------------------------|-----------|
| • | Furniture                      | 48,434    |
| • | Clubhouse                      | 154,554   |
| • | Kitchen Equipment              | 20,926    |
| • | Course Equipment               | 107,139   |
| • | New Wetlands                   | 1,038,356 |

# Wetlands Lake completed



#### New Mounds on 15th & 16th



## **New Practise Green & Driving Range**



# Iseki Tractor \$22,690



# Toro Sandbunker \$28,191



# Toro Tri Flex Mower \$51,745



## New Landscaping & Walkway \$59,202



### **Refreshed Entrance**



## Refreshed Bar & Disability ramp areas



# Refreshed Kiosk & Gaming areas



# Refreshed Members Lounge area





# Statement of Financial Position at 30 June 2020 (Balance Sheet page 27)

• Cash & Equivalents 1,033,101

• Property Plant & Equipment 5,671,822

Retained Earnings 4,399,702

Working Capital Ratio
 (ex Subs & Deferred Entrance Fees) Positive

No Financing Debt except Hire Purchase



## **Golf Only Results 2020**

|                              | 2020      | 2019      |
|------------------------------|-----------|-----------|
| Member Subs                  | 1,217,443 | 1,430,019 |
| Entrance & Green Fees        | 835,391   | 873,973   |
| Other (Comp Fees & Carts)    | 329,764   | 397,887   |
| Golf Income                  | 2,382,598 | 2,701,879 |
| Course Expenses              | 1,465,472 | 1,351,326 |
| Rent