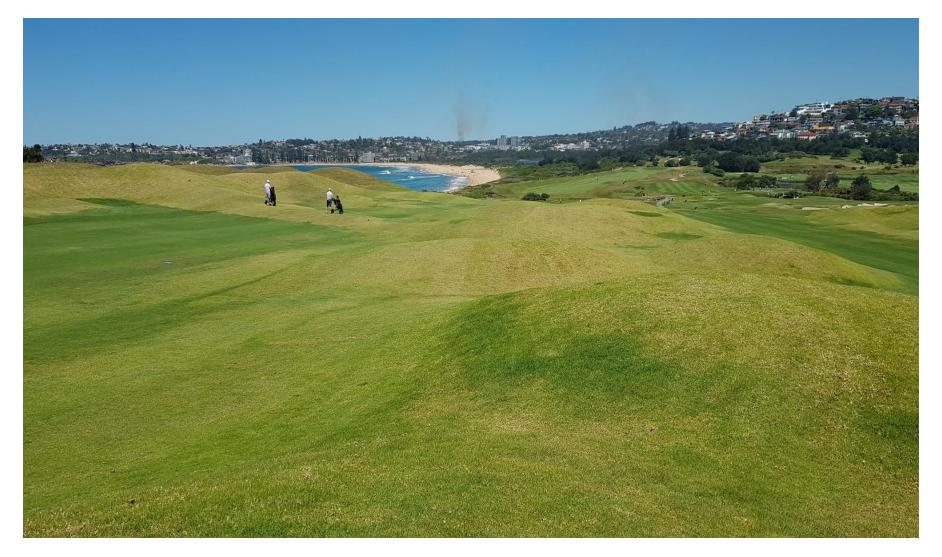

|
| Course                | 1,465,472      | 1,351,326 | 114,146        |
| Rent                  | 199,892        | 180,819   | 19,073         |
| Administration        | <u>825,500</u> | 903,643   | <u>-78,143</u> |
| <b>Total Expenses</b> | 3,528,307      | 3,384,355 | 143,952        |

## Expenses Overview For the Year Ended 30 June 2020





## **Capital Expenditure**

| T | OTAL CAPEX (Last year 507,662) | 1,390,101 |
|---|--------------------------------|-----------|
| • | Furniture                      | 48,434    |
| • | Clubhouse                      | 154,554   |
| • | Kitchen Equipment              | 20,926    |
| • | Course Equipment               | 107,139   |
| • | New Wetlands                   | 1,038,356 |

# Wetlands Lake completed



#### New Mounds on 15th & 16th



## **New Practise Green & Driving Range**



# Iseki Tractor \$22,690



# Toro Sandbunker \$28,191



# Toro Tri Flex Mower \$51,745



## New Landscaping & Walkway \$59,202



### **Refreshed Entrance**



## Refreshed Bar & Disability ramp areas



# Refreshed Kiosk & Gaming areas



# Refreshed Members Lounge area





# Statement of Financial Position at 30 June 2020 (Balance Sheet page 27)

• Cash & Equivalents 1,033,101

• Property Plant & Equipment 5,671,822

Retained Earnings 4,399,702

Working Capital Ratio
 (ex Subs & Deferred Entrance Fees) Positive

No Financing Debt except Hire Purchase



## **Golf Only Results 2020**

|                              | 2020      | 2019      |
|------------------------------|-----------|-----------|
| Member Subs                  | 1,217,443