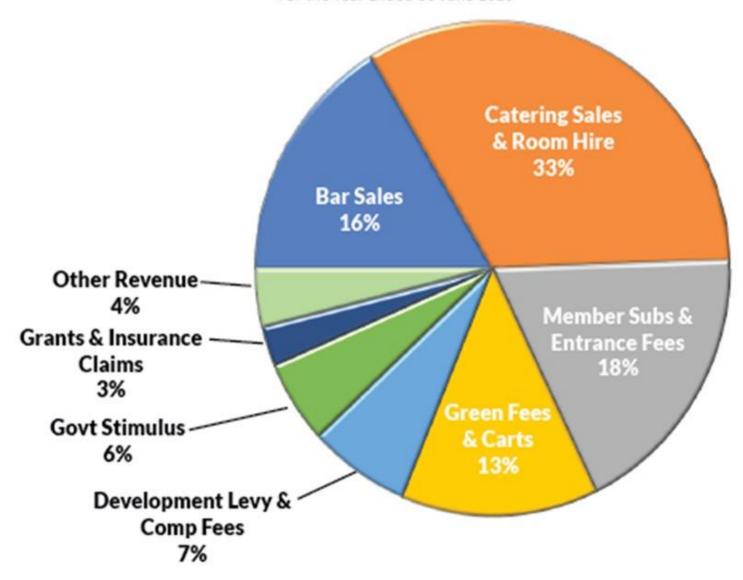

#### Treasurer's Report pages 10-16 and P&L page 50

|                    | 2020           | 2019      | Change        |
|--------------------|----------------|-----------|---------------|
| Members Subs       | 1,217,443      | 1,430,019 | -212,576      |
| Entrance Fees      | 74,400         | 52,576    | 21,824        |
| Green Fees         | 760,991        | 821,397   | -60,406       |
| Development Levy   | 345,268        | 304,679   | 40,589        |
| Interest Received  | 6,430          | 20,424    | -13,994       |
| Grants & Insurance | 185,456        | 0         | 185,456       |
| Gov't Stimulus     | 386,500        | 0         | 386,500       |
| Other              | <u>344,636</u> | 330,100   | <u>14,536</u> |
| Total Income       | 3,321,124      | 2,959,195 | 361,929       |

#### **Revenue Overview**

For the Year Ended 30 June 2020