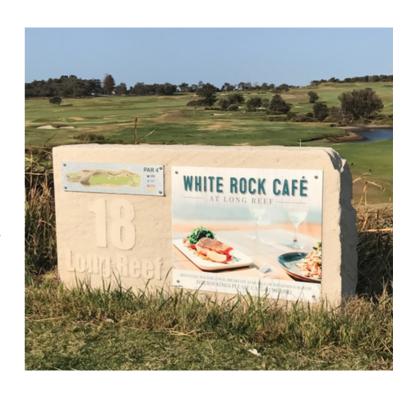

#### ON THE TEE

- Each sign is located in a position visible to the majority of golfers when on the tee box
- Dimensions of advertisement is 500mm x 400mm
- Exposure to over 60,000 rounds of golf
- LRGC print and install signage.
   Signage can be renewed at the beginning of a new corporate agreement