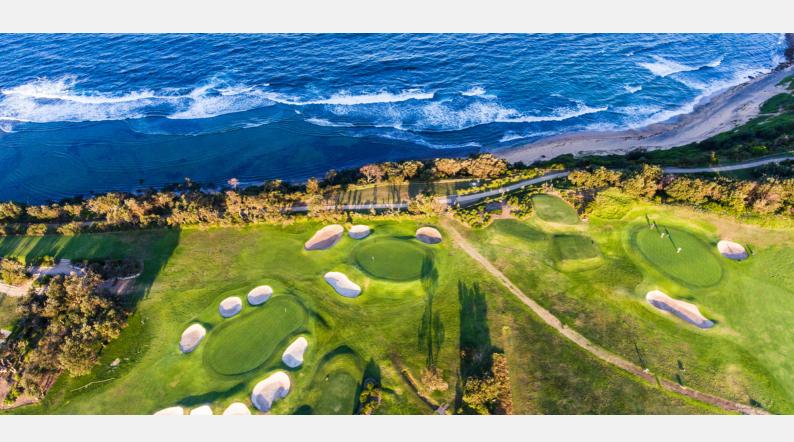

### **ABOUT LONG REEF GOLF CLUB**

Long Reef Golf Club is ranked no. 31 in Australia's top 100 public access Golf Courses by Golf Australia magazine in 2021. Set on the magical Long Reef headland on Sydney's Northern Beaches, with stunning views north to Palm Beach and Barrenjoey Headland and south to Manly and North Head.

With water views on 3 sides of the Golf Course and beachside dining, Long Reef is sought after for Corporate Golf Days, Business Functions, Weddings and Events.

Long Reef Golf Club's White Rock Café provides a great place to meet friends or unwind after a game of golf. Enjoy a leisurely lunch whilst overlooking Fisherman's Beach.