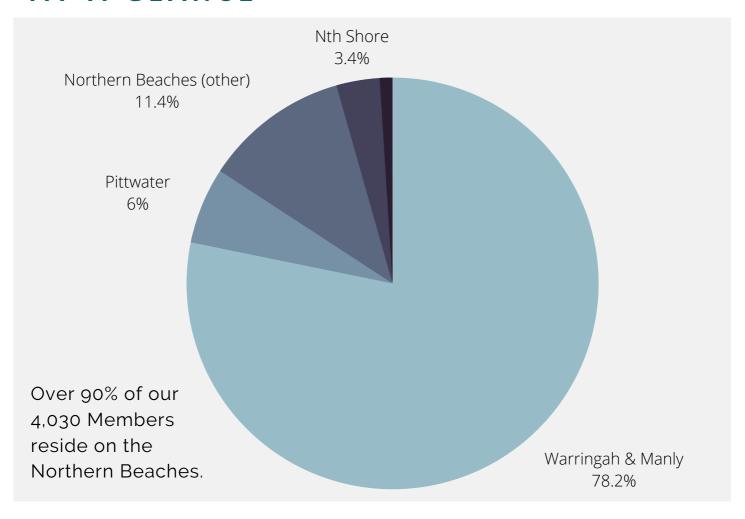

ked no. 31 in Australia's top 100 public access Golf Courses by Golf Australia magazine in 2021. Set on the magical Long Reef headland on Sydney's Northern Beaches, with stunning views north to Palm Beach and Barrenjoey Headland and south to Manly and North Head.

With water views on 3 sides of the Golf Course and beachside dining, Long Reef is sought after for Corporate Golf Days, Business Functions, Weddings and Events.

Long Reef Golf Club's White Rock Café provides a great place to meet friends or unwind after a game of golf. Enjoy a leisurely lunch whilst overlooking Fisherman's Beach.

Long Reef has over 4000 members, both playing and social. The Golf Course and Clubhouse are accessible by the public 7 days a week.



#### LONG REEF GOLF CLUB CORPORATE PARTNERSHIP

#### AT A GLANCE



#### **CORPORATE PARTNERS**

A great opportunity for local businesses to increase exposure of their products and/or services to the diverse golfer demographic that we see at Long Reef. The golf industry is currently experiencing a major growth period and we have been fortunate enough to have recorded over 62,000 rounds played in 2021, with over 110,000 visits in the Clubhouse. More rounds means more exposure and increased value for your marketing dollars!

"The best beachside destination offering exceptional golf & hospitality experiences for our Members and community"

For all Corporate enquiries, please don't hesitate to get in touch.

Jenny Schulenburg | Golf & Corporate Manager | E: jenny@lrgc.com.au

# LONG REEF GOLF CLUB CORPORATE PARTNERSHIP

#### INCLUSIONS

- Signage on 1 of the