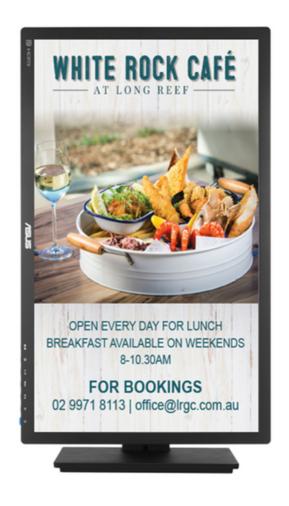

### CLUBHOUSE ADVERTS

- Two Advertising TV's located in the Member's Bar and Café playing through Long Reef Corporate Partners continuously.
- Over 110,000 Clubhouse visits in 2021 and increasing.
- Advertisement can be changed during the period of the agreement with no additional charge
- Each advertisement will be displayed over 200 times per day