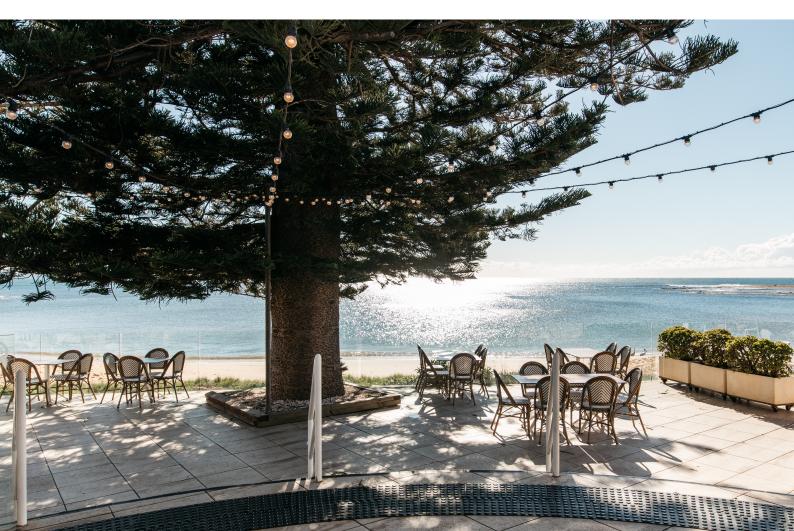

Our Clubhouse facilities include our waterfront Café & Bar, dedicated Members Area, Members Locker Rooms with shower facilities and our three stunning ocean-facing event spaces available for hire.

Member benefits provide you with discounts in our fully-stocked Golf Shop, our Clubhouse Bar & Café as well as towards room hire for conferences, milestone events and weddings. The Ocean View, Pacific and Reef function rooms and alfresco areas provide incredible ocean views, making them the perfect setting for your next celebration!

Our Waterfront Café is open 7 days a week for breakfast and lunch as well as Friday nights for dinner. Our Café terrace has an all-weather marquee providing the perfect space for Members and their guests to enjoy outdoor dining all year round, even when poor weather is prevailing. Further seating is available inside the Clubhouse or on our lower pine tree terrace.