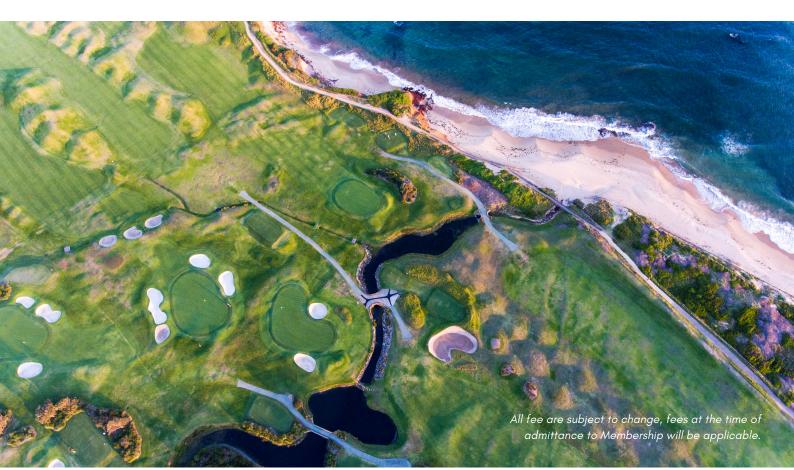

### LONG REEF GOLF CLUB

Since our Club's humble origins in 1921, we have grown exponentially. In the space of over 100 years, we have earned a reputation for being one of Sydney's best golfing layouts. With 18 holes of varying difficulties, a tremendous par 71 layout, spectacular panoramic ocean views, and excellent greens, it is a golfer's dream.

Although our course may prove to be challenging, it is always made enjoyable by our one-of-a-kind location; positioned across Long Reef headland in the stunning suburb of Collaroy on Sydney's Northern Beaches. While every round of golf is unique and doesn't always go to plan, our course views offer our Members the opportunity to take in the stunning Northern Beaches coastline whilst playing their round, regardless of your score!