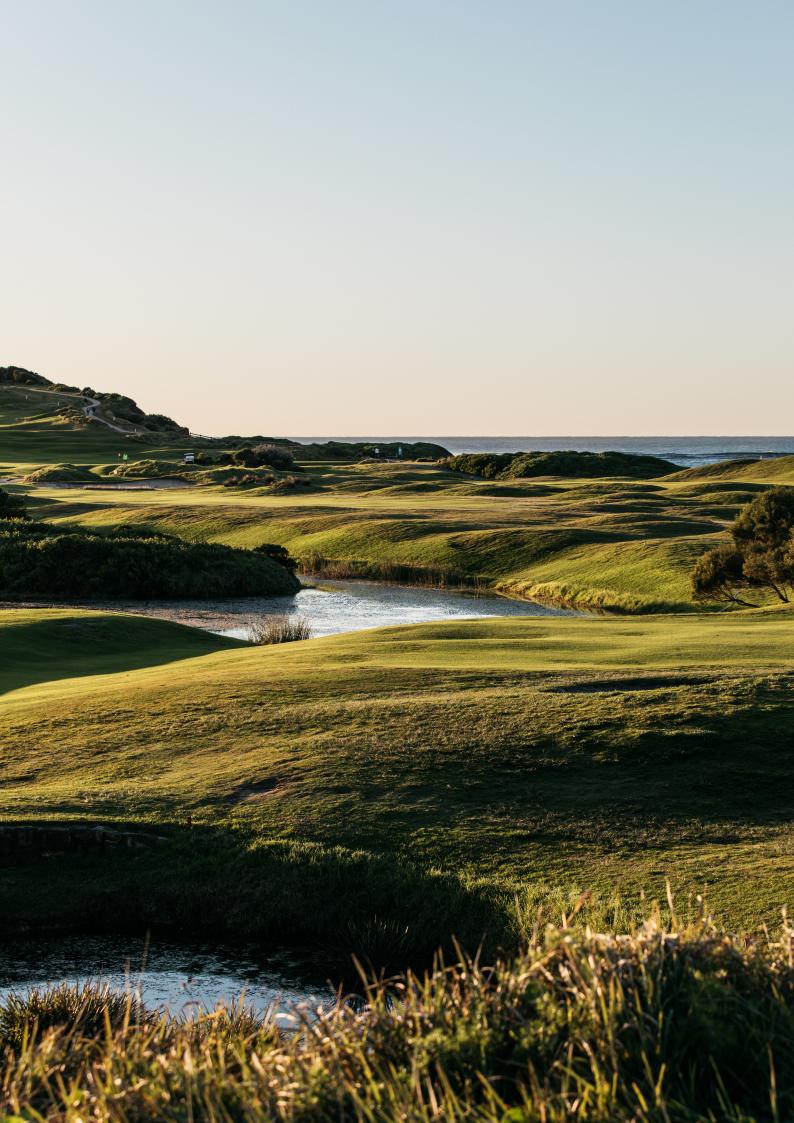

### LONG REEF GOLF CLUB

Since our Club's humble origins in 1921, we have grown exponentially. In the space of over 100 years, we have earned a reputation for being one of Sydney's best golfing layouts. With 18 holes of varying difficulties, a tremendous par 71 layout, spectacular panoramic ocean views, and excellent greens, it is a golfer's dream.

Although our course may prove to be challenging, it is always made enjoyable by our one-of-a-kind location; positioned across Long Reef headland in the stunning suburb of Collaroy on Sydney's Northern Beaches. While every round of golf is unique and doesn't always go to plan, our course views offer our Members the opportunity to take in the stunning Northern Beaches coastline whilst playing their round, regardless of your score!