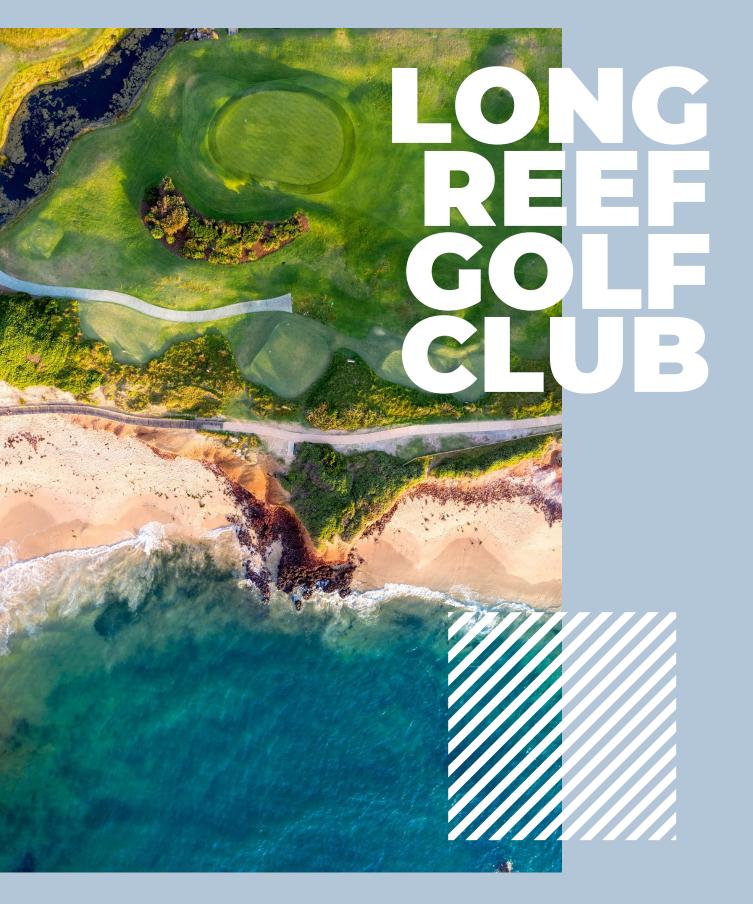

### LONG REEF GOLF CLUB

Since our Club's humble origins in 1921, we have grown exponentially. In the space of over 100 years, we have earned a reputation for being one of Sydney's best golfing layouts. With 18 holes of varying difficulties, a tremendous par 71 layout, spectacular panoramic ocean views, and excellent greens, it is a golfer's dream.

Although our course may prove to be challenging, it is always made enjoyable by our one-of-a-kind location; positioned across Long Reef headland in the stunning suburb of Collaroy on Sydney's Northern Beaches. While every round of golf is unique and doesn't always go to plan, our course views offer our Members the opportunity to take in the stunning Northern Beaches coastline whilst playing their round, regardless of your score!