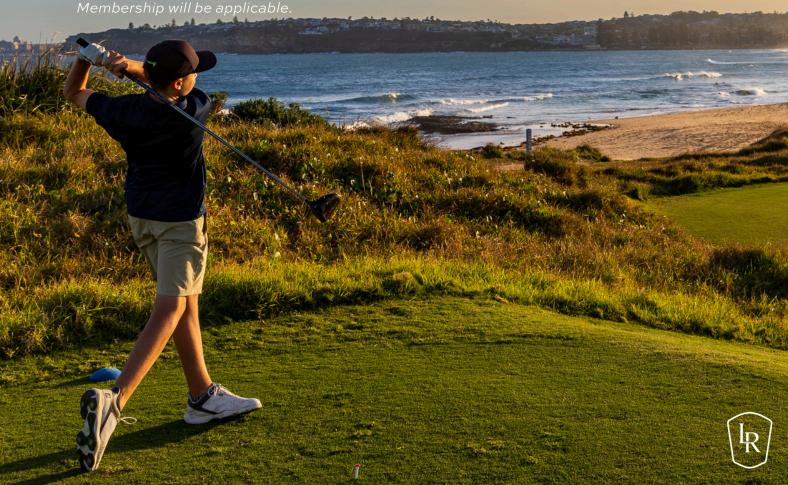

# JUNIOR MEMBERSHIP

Our Junior Membership is designed for kids who have advanced through our Chippers program, have a GA handicap, or are looking to obtain one, are actively playing 18 holes and confident with pace of play and the rules of golf.

We hope to inspire our Junior Members encouraging an active interest in golf and progression of their game with the aim to join our Encourage Shield or Junior Pennant Teams representing Long Reef Golf Club. Junior Members have to same access to our facilities, competition and social timesheets as a full 7 Day Member.